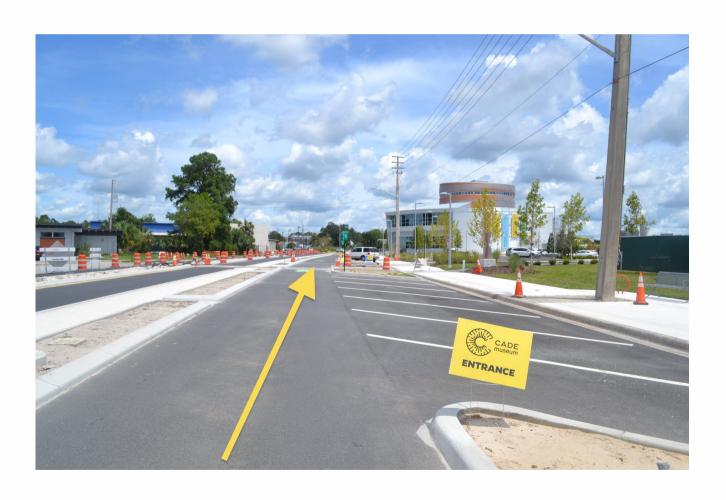

## Annex/Garage Building Parking Lot

Head south on S Main St., after the roundabout on Depot Ave turn right into the Cade Annex building parking lot. The garage is located behind the annex.

#### Address:

904 S. Main Street, Gainesville, FL 32601 (across the street from the Cade Museum)