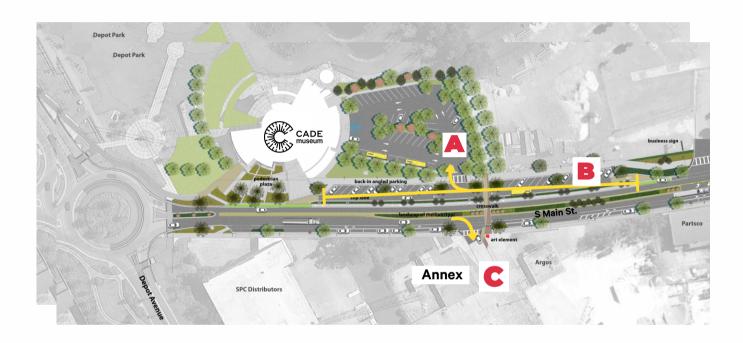

## Cade Museum Parking Lot

Head north on S Main St., after the roundabout veer right towards the Cade Museum. Turn right at the entrance.

#### Address:

811 S Main St, Gainesville, FL 32601